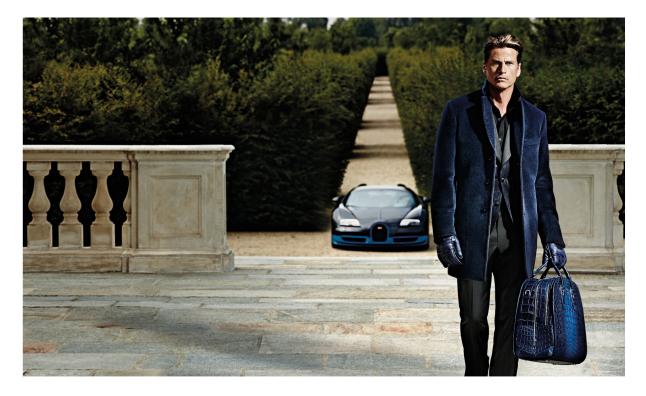

For the current autumn/winter collection 2015/16, which is running in selected markets of Europe, Asia and the Middle East, Mark Vanderloo was shot by photographer Lorenzo Bringheli at the historic estate of the house of Savoy outside the gates of Turin, Reggia di

Venaria Reale. The highlights of the collection and the main features of the campaign are an exclusive cashmere and fine wool coat with a removable lining of supple Persian lamb's wool and an elegant grey cashmere suit. The campaign also focuses on a blue llama wool coat and a tuxedo with a refined carbon fibre pattern from the Blue Carpet Soiré line. All these items represent the exclusive, high-grade collection, which is, without exception, produced in Italy using high-quality materials. The two-tone variant of the Bugatti Signature Bag made from python skin is a fashion statement and emphasizes the confident casual character that characterizes the luxurious presentation of the EB Ettore Bugatti Collection.